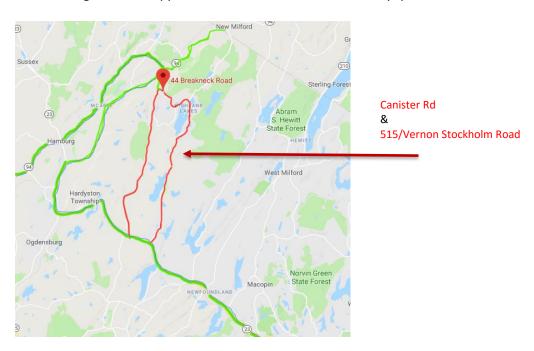

We recommend **ALL** buses take the following route to The Center:

- RT 23 North to NJ 94 North/Vernon Avenue
- Turn right onto Main Street
- Turn left on onto Breakneck Road

Buses **SHOULD NOT** take **Canistear Road** from **RT 23** to The Center Buses **SHOULD NOT** TAKE RT **515/Vernon Stockholm Road** from **RT 23** to The Center